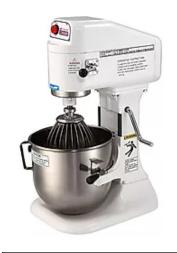

## **TABLE TOP PLANETARY MIXER SP-800B**

| ITEM                   | TABLE TOP PLANETARY MIXER               |
|------------------------|-----------------------------------------|
| MODEL                  | SP-800B (WITH DIGITAL TIMER)            |
| MAKE (BRAND)           | SPAR                                    |
|                        | 1/3 HP, GREASE PACKED BALL BEARING, AIR |
| MOTOR                  | COOLED, 220V/50Hz/1 PHASE               |
| KNEADING CAPACITY      | 1.2 KG MAXIMUM                          |
| VOLUME (BOWL CAPACITY) | 8 LITRES                                |
|                        | 1 GEAR 132 RPM, 2 GEAR 234 RPM, 3 GEAR  |
| SPEEDS                 | 421 RPM                                 |
|                        | STANDARD EQUIPMENT INCLUDES AN 8        |
|                        | LITRES HIGH QUALITY STAINLESS STEEL     |
|                        | BOWL, DOUGH HOOK, FLAT BEATER AND       |
|                        | WHIP. A STURDY HAND LEVER ON THE BODY   |
|                        | COLUMN RAISES AND LOWERS THE BOWL,      |
|                        | AS WELL AS LOCKING IN PLACE AT THE TOP  |
| BOWLS & AGITATORS      | AND BOTTOM POSITIONS                    |
| FINISH                 | POWDER COATED                           |
| WEIGHT                 | 26 KG                                   |
| SIZE (L X W X H)       | 346X442X579MM                           |