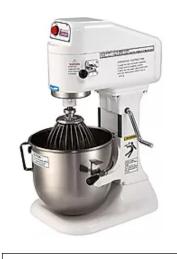

## **TABLE TOP PLANETARY MIXER SP-800B**

| ITEM                   | TABLE TOP PLANETARY MIXER               |
|------------------------|-----------------------------------------|
| MODEL                  | SP-800B                                 |
| MAKE (BRAND)           | SPAR                                    |
|                        | 1/3 HP, GREASE PACKED BALL BEARING, AIR |
| MOTOR                  | COOLED, 220V/50Hz/1 PHASE               |
| KNEADING CAPACITY      | 1.2 KG MAXIMUM                          |
| VOLUME (BOWL CAPACITY) | 8 LITRES                                |
|                        | 1 GEAR 132 RPM, 2 GEAR 234 RPM, 3 GEAR  |
| SPEEDS                 | 421 RPM                                 |
|                        | THIS MACHINE INCLUDES AN 8 LITRES HIGH  |
|                        | QUALITY STAINLESS STEEL BOWL, DOUGH     |
|                        | HOOK, FLAT BEATER AND WHIP. A STURDY    |
|                        | HAND LEVER ON THE BODY COLUMN RAISES    |
|                        | AND LOWERS THE BOWL, AS WELL AS         |
|                        | LOCKING IN PLACE AT THE TOP AND         |
| BOWLS & AGITATORS      | BOTTOM POSITIONS                        |
| FINISH                 | POWDER COATED                           |
| WEIGHT                 | 26 KG                                   |
| SIZE (L X W X H)       | 346X442X579MM                           |