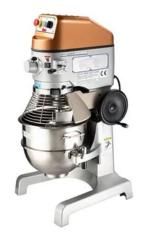

## **Bowls and Agitators**

This machine includes a 40 litres high quality stainless steel bowl, dough hook, flat beater, and whip. A sturdy hand lever on the body column raises and lowers the bowl as well as locking in place at the top and bottom positions.