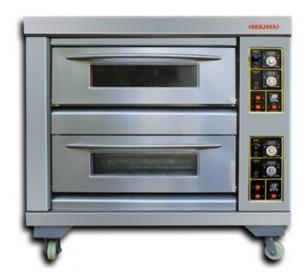

## **GAS HEATED BAKING OVEN 2 DECK**

This oven offers you the ability to bake or cook a wide variety of foods, ranging from roasts, pastries, cakes, bread, pizzas, biscuits and more. Thanks to the double deck design and independent controls, you can even cook two different products simultaneously.