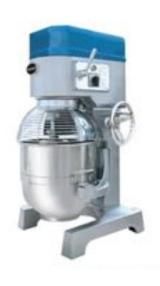

## **PLANETARY MIXER WITH NETTING 40 LTR**

|                    |                                | -        |
|--------------------|--------------------------------|----------|
| ITEM               | PLANETARY MIXER WITH NETTING   |          |
| MODEL              | BJY-BM40N                      |          |
| BRAND (MAKE)       | BERJAYA                        |          |
| BOWL CAPACITY      | 38 LTR                         |          |
| MAX DOUGH CAPACITY | 8 KG                           |          |
| POWER SOURCE       | ELECTRIC                       |          |
| INPUT POWER        | 1500 W                         |          |
| VOLTAGE            | 220-240 V Sterling S           | olutions |
| FREQUENCY          | 50Hz                           | Ecom     |
| PHASE              | 1 PHASE                        |          |
|                    | WHISK 520 RPM/ BEATER 187 RPM/ |          |
| SPEED              | HOOK 120                       |          |
| MACHINE DIMENSION  | 600X570X1020MM                 |          |
| PACKING DIMENSION  | 720X650X1190MM                 |          |
| WEIGHT             | 215 KG                         |          |